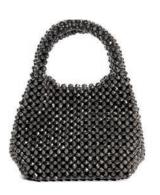

#### **UNDERSTATED ELEGANCE**

Designed with beautiful black or rose gold bugle beads to catch the light, these elegant evening styles will carry you effortlessly from day to night

#### UNDERSTATED ELEGANCE

MADELIN - 649 AED

MADELIN - 649 AED

CALISE - 599 AED

CALISE - 599 AED

BRYSTOL - 499 AED

BRYSTOL - 499 AED