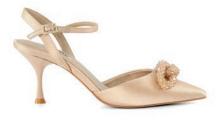

#### **CORSAGE DETAILING**

Crafted from metallic leathers, each style in this collection features an ultra-feminine floral corsage, with hand-stitched petals and a signature crystal knot embellishment in the centre

#### **CORSAGE DETAILING**

MEADOW - 649 AED

MEADOW - 649 AED

CLEMATIS - 649 AED

CLEMATIS - 649 AED

BRYNIES - 399 AED

BRYNIES - 549 AED