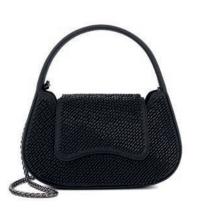

#### **CORSAGE DETAILING**

Crafted from metallic leathers, each style in this collection features an ultra-feminine floral corsage, with hand-stitched petals and a signature crystal knot embellishment in the centre

#### **CORSAGE DETAILING**

MEADOW - 649 AED

MEADOW - 649 AED

CLEMATIS - 649 AED

CLEMATIS - 649 AED

BRYNIES - 399 AED

BRYNIES - 549 AED