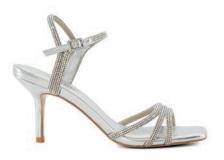

#### SCENE STEALING SHINE

Embellished with a combination of gold and bronze or silver and iridescent heat-sealed crystals for all-over sparkle – these timeless sandals are set on a chrome-plated heel to help you shine

#### **SCENE STEALING SHINE**

MALIAH - 649 AED

MALIAH - 649 AED

MARLOWE - 599 AED

MARLOWE - 599 AED