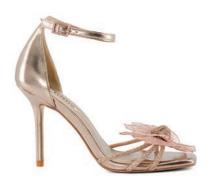

#### **CRYSTAL HAZE**

Elevate your Ramadan look with our range of styles adorned with heat-sealed iridescent crystals – inspired by the Aurora Borealis northern lights

#### CRYSTAL HAZE

MADELIN - 649 AED

BRYSTOL - 499 AED