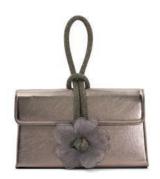

#### **CORSAGE DETAILING**

Crafted from metallic leathers, each style in this collection features an ultra-feminine floral corsage, with hand-stitched petals and a signature crystal knot embellishment in the centre

#### **CORSAGE DETAILING**

MEADOW - 649 AED

MEADOW - 649 AED

CLEMATIS - 649 AED

CLEMATIS - 649 AED

BRYNIES - 399 AED

BRYNIES - 549 AED