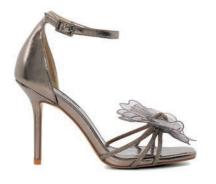

#### **CRYSTAL HAZE**

Elevate your Ramadan look with our range of styles adorned with heat-sealed iridescent crystals – inspired by the Aurora Borealis northern lights

#### CRYSTAL HAZE

MADELIN - 649 AED

BRYSTOL - 499 AED