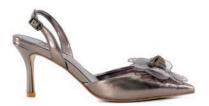

#### **CORSAGE DETAILING**

Crafted from metallic leathers, each style in this collection features an ultra-feminine floral corsage, with hand-stitched petals and a signature crystal knot embellishment in the centre

#### **CORSAGE DETAILING**

MEADOW - 649 AED

MEADOW - 649 AED

CLEMATIS - 649 AED

CLEMATIS - 649 AED

BRYNIES - 399 AED

BRYNIES - 549 AED