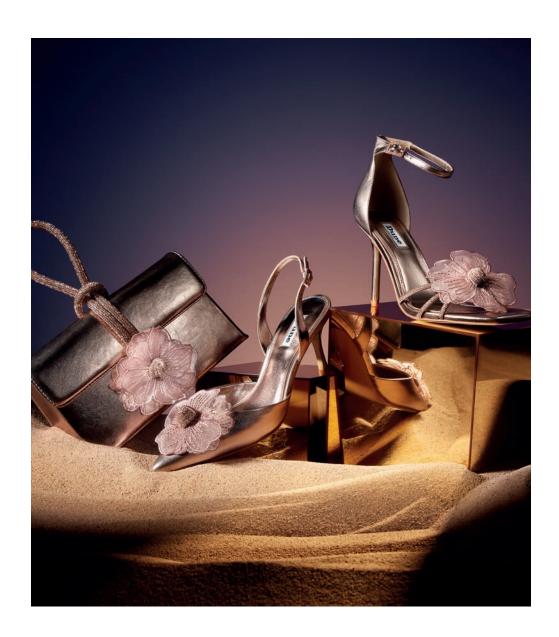

#### **CORSAGE DETAILING**

Crafted from metallic leathers, each style in this collection features an ultra-feminine floral corsage, with hand-stitched petals and a signature crystal knot embellishment in the centre

#### **CORSAGE DETAILING**

MEADOW - 649 AED

MEADOW - 649 AED

CLEMATIS - 649 AED

CLEMATIS - 649 AED

BRYNIES - 399 AED

BRYNIES - 549 AED