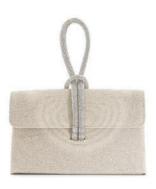

#### **CORSAGE DETAILING**

Crafted from metallic leathers, each style in this collection features an ultra-feminine floral corsage, with hand-stitched petals and a signature crystal knot embellishment in the centre

#### **CORSAGE DETAILING**

MEADOW - 649 AED

MEADOW - 649 AED

CLEMATIS - 649 AED

CLEMATIS - 649 AED

BRYNIES - 399 AED

BRYNIES - 549 AED