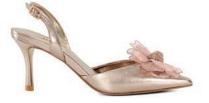

#### **CORSAGE DETAILING**

Crafted from metallic leathers, each style in this collection features an ultra-feminine floral corsage, with hand-stitched petals and a signature crystal knot embellishment in the centre

#### **CORSAGE DETAILING**

MEADOW - 649 AED

MEADOW - 649 AED

CLEMATIS - 649 AED

CLEMATIS - 649 AED

BRYNIES - 399 AED

BRYNIES - 549 AED