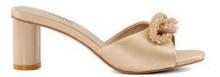

#### **CORSAGE DETAILING**

Crafted from metallic leathers, each style in this collection features an ultra-feminine floral corsage, with hand-stitched petals and a signature crystal knot embellishment in the centre

#### **CORSAGE DETAILING**

MEADOW - 649 AED

MEADOW - 649 AED

CLEMATIS - 649 AED

CLEMATIS - 649 AED

BRYNIES - 399 AED

BRYNIES - 549 AED