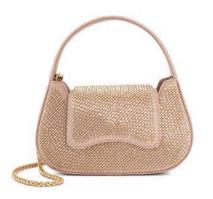

#### **LUXE LUREX**

Introducing our new premium metallic lurex - this range of bestselling silhouettes now boast even more shimmer to light up your Suhoor nights

#### LUXE LUREX

MULBERRIE - 549 AED

BRYNIE - 499 AED

CALIOPE - 449 AED

MEGS - 449 AED