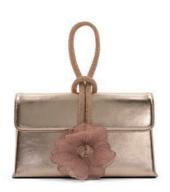

#### **CORSAGE DETAILING**

Crafted from metallic leathers, each style in this collection features an ultra-feminine floral corsage, with hand-stitched petals and a signature crystal knot embellishment in the centre

#### **CORSAGE DETAILING**

MEADOW - 649 AED

MEADOW - 649 AED

CLEMATIS - 649 AED

CLEMATIS - 649 AED

BRYNIES - 399 AED

BRYNIES - 549 AED