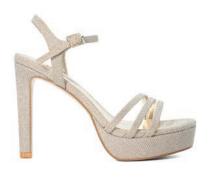

#### SCENE STEALING SHINE

Embellished with a combination of gold and bronze or silver and iridescent heat-sealed crystals for all-over sparkle – these timeless sandals are set on a chrome-plated heel to help you shine

#### **SCENE STEALING SHINE**

MALIAH - 649 AED

MALIAH - 649 AED

MARLOWE - 599 AED

MARLOWE - 599 AED