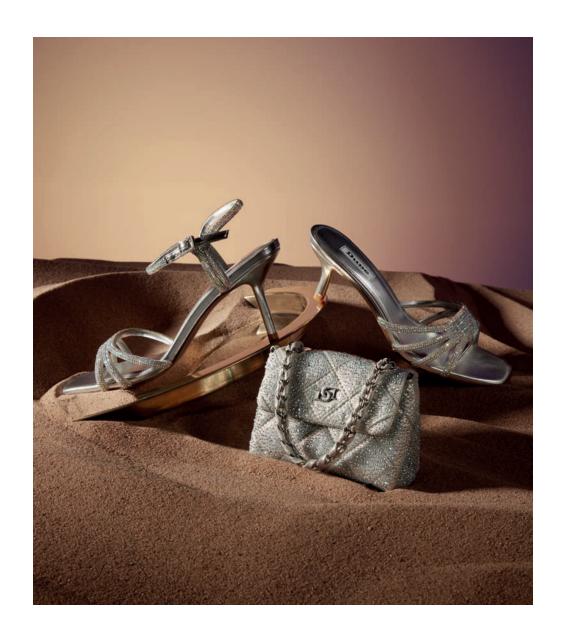

#### SCENE STEALING SHINE

Embellished with a combination of gold and bronze or silver and iridescent heat-sealed crystals for all-over sparkle – these timeless sandals are set on a chrome-plated heel to help you shine

#### **SCENE STEALING SHINE**

MALIAH - 649 AED

MALIAH - 649 AED

MARLOWE - 599 AED

MARLOWE - 599 AED

#### **SCENE STEALING SHINE**

ESMES - 499 AED

EMSES - 499 AED

SPARKLIE - 299 AED