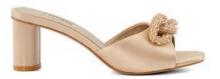

#### **CORSAGE DETAILING**

Crafted from metallic leathers, each style in this collection features an ultra-feminine floral corsage, with hand-stitched petals and a signature crystal knot embellishment in the centre

#### **CORSAGE DETAILING**

MEADOW - 799 QAR

MEADOW - 799 QAR

CLEMATIS - 799 QAR

CLEMATIS - 79 QAR

BRYNIES - 499 QAR

BRYNIES - 649 QAR