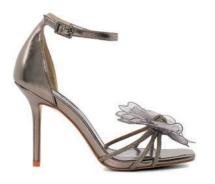

#### **CORSAGE DETAILING**

Crafted from metallic leathers, each style in this collection features an ultra-feminine floral corsage, with hand-stitched petals and a signature crystal knot embellishment in the centre

#### **CORSAGE DETAILING**

MEADOW - 799 QAR

MEADOW - 799 QAR

CLEMATIS - 799 QAR

CLEMATIS - 79 QAR

BRYNIES - 499 QAR

BRYNIES - 649 QAR