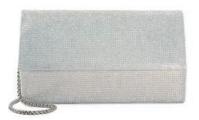

#### SCENE STEALING SHINE

Embellished with a combination of gold and bronze or silver and iridescent heat-sealed crystals for all-over sparkle – these timeless sandals are set on a chrome-plated heel to help you shine

#### **SCENE STEALING SHINE**

MALIAH - 799 QAR

MALIAH - 799 QAR

MARLOWE - 699 QAR

MARLOWE - 699 QAR