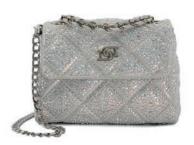

#### **CORSAGE DETAILING**

Crafted from metallic leathers, each style in this collection features an ultra-feminine floral corsage, with hand-stitched petals and a signature crystal knot embellishment in the centre

#### **CORSAGE DETAILING**

MEADOW - 799 QAR

MEADOW - 799 QAR

CLEMATIS - 799 QAR

CLEMATIS - 79 QAR

BRYNIES - 499 QAR

BRYNIES - 649 QAR