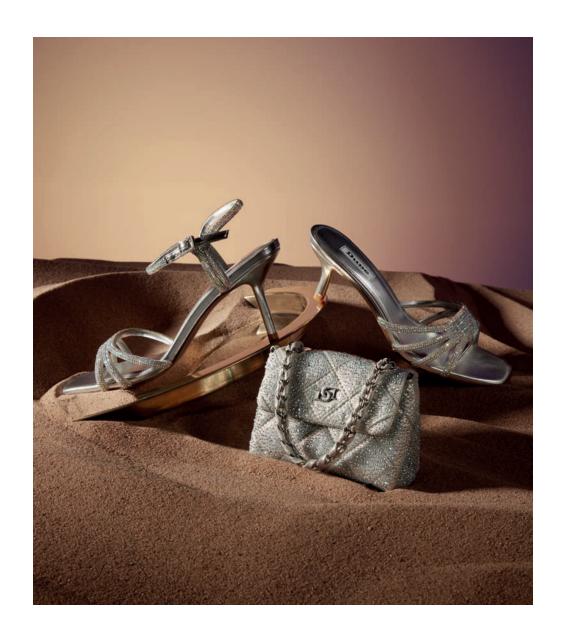

#### SCENE STEALING SHINE

Embellished with a combination of gold and bronze or silver and iridescent heat-sealed crystals for all-over sparkle – these timeless sandals are set on a chrome-plated heel to help you shine

#### **SCENE STEALING SHINE**

MALIAH - 799 QAR

MALIAH - 799 QAR

MARLOWE - 699 QAR

MARLOWE - 699 QAR

#### **SCENE STEALING SHINE**

ESMES - 549 QAR

EMSES - 549 QAR

SPARKLIE - 549 QAR