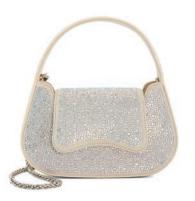

#### **CORSAGE DETAILING**

Crafted from metallic leathers, each style in this collection features an ultra-feminine floral corsage, with hand-stitched petals and a signature crystal knot embellishment in the centre

#### **CORSAGE DETAILING**

MEADOW - 799 QAR

MEADOW - 799 QAR

CLEMATIS - 799 QAR

CLEMATIS - 79 QAR

BRYNIES - 499 QAR

BRYNIES - 649 QAR