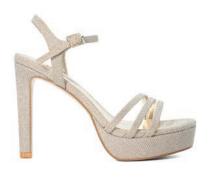

#### **CRYSTAL HAZE**

Elevate your Ramadan look with our range of styles adorned with heat-sealed iridescent crystals – inspired by the Aurora Borealis northern lights

#### CRYSTAL HAZE

MADELIN - 799 QAR

BRYSTOL - 599 QAR