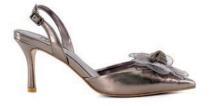

#### **CORSAGE DETAILING**

Crafted from metallic leathers, each style in this collection features an ultra-feminine floral corsage, with hand-stitched petals and a signature crystal knot embellishment in the centre

#### **CORSAGE DETAILING**

MEADOW - 799 QAR

MEADOW - 799 QAR

CLEMATIS - 799 QAR

CLEMATIS - 79 QAR

BRYNIES - 499 QAR

BRYNIES - 649 QAR