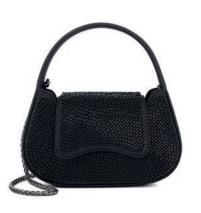

#### **CORSAGE DETAILING**

Crafted from metallic leathers, each style in this collection features an ultra-feminine floral corsage, with hand-stitched petals and a signature crystal knot embellishment in the centre

#### **CORSAGE DETAILING**

MEADOW - 799 QAR

MEADOW - 799 QAR

CLEMATIS - 799 QAR

CLEMATIS - 79 QAR

BRYNIES - 499 QAR

BRYNIES - 649 QAR