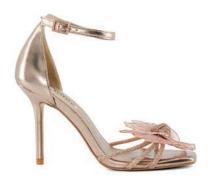

#### **CORSAGE DETAILING**

Crafted from metallic leathers, each style in this collection features an ultra-feminine floral corsage, with hand-stitched petals and a signature crystal knot embellishment in the centre

#### **CORSAGE DETAILING**

MEADOW - 799 QAR

MEADOW - 799 QAR

CLEMATIS - 799 QAR

CLEMATIS - 79 QAR

BRYNIES - 499 QAR

BRYNIES - 649 QAR