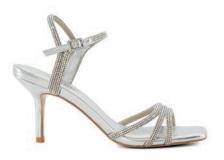

#### SCENE STEALING SHINE

Embellished with a combination of gold and bronze or silver and iridescent heat-sealed crystals for all-over sparkle – these timeless sandals are set on a chrome-plated heel to help you shine

#### **SCENE STEALING SHINE**

MALIAH - 799 QAR

MALIAH - 799 QAR

MARLOWE - 699 QAR

MARLOWE - 699 QAR