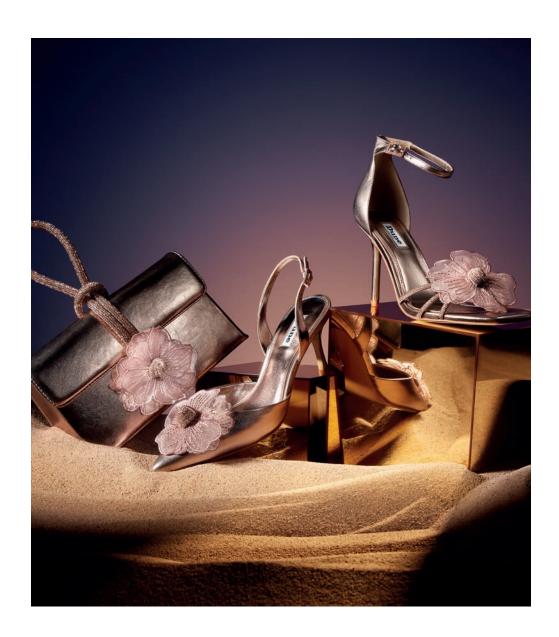

#### **CORSAGE DETAILING**

Crafted from metallic leathers, each style in this collection features an ultra-feminine floral corsage, with hand-stitched petals and a signature crystal knot embellishment in the centre

#### **CORSAGE DETAILING**

MEADOW - 799 QAR

MEADOW - 799 QAR

CLEMATIS - 799 QAR

CLEMATIS - 79 QAR

BRYNIES - 499 QAR

BRYNIES - 649 QAR