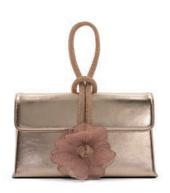

#### **CORSAGE DETAILING**

Crafted from metallic leathers, each style in this collection features an ultra-feminine floral corsage, with hand-stitched petals and a signature crystal knot embellishment in the centre

#### **CORSAGE DETAILING**

MEADOW - 799 QAR

MEADOW - 799 QAR

CLEMATIS - 799 QAR

CLEMATIS - 79 QAR

BRYNIES - 499 QAR

BRYNIES - 649 QAR