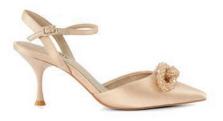

#### **CORSAGE DETAILING**

Crafted from metallic leathers, each style in this collection features an ultra-feminine floral corsage, with hand-stitched petals and a signature crystal knot embellishment in the centre

#### **CORSAGE DETAILING**

MEADOW - 799 QAR

MEADOW - 799 QAR

CLEMATIS - 799 QAR

CLEMATIS - 79 QAR

BRYNIES - 499 QAR

BRYNIES - 649 QAR