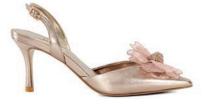

#### **CORSAGE DETAILING**

Crafted from metallic leathers, each style in this collection features an ultra-feminine floral corsage, with hand-stitched petals and a signature crystal knot embellishment in the centre

#### **CORSAGE DETAILING**

MEADOW - 799 QAR

MEADOW - 799 QAR

CLEMATIS - 799 QAR

CLEMATIS - 79 QAR

BRYNIES - 499 QAR

BRYNIES - 649 QAR