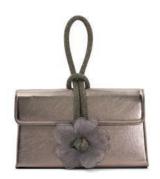

#### **CORSAGE DETAILING**

Crafted from metallic leathers, each style in this collection features an ultra-feminine floral corsage, with hand-stitched petals and a signature crystal knot embellishment in the centre

#### **CORSAGE DETAILING**

MEADOW - 799 QAR

MEADOW - 799 QAR

CLEMATIS - 799 QAR

CLEMATIS - 79 QAR

BRYNIES - 499 QAR

BRYNIES - 649 QAR