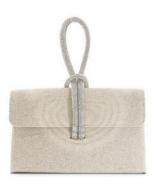

#### **CORSAGE DETAILING**

Crafted from metallic leathers, each style in this collection features an ultra-feminine floral corsage, with hand-stitched petals and a signature crystal knot embellishment in the centre

#### **CORSAGE DETAILING**

MEADOW - 799 QAR

MEADOW - 799 QAR

CLEMATIS - 799 QAR

CLEMATIS - 79 QAR

BRYNIES - 499 QAR

BRYNIES - 649 QAR