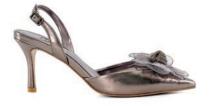

#### **CORSAGE DETAILING**

Crafted from metallic leathers, each style in this collection features an ultra-feminine floral corsage, with hand-stitched petals and a signature crystal knot embellishment in the centre

#### **CORSAGE DETAILING**

MEADOW - 72 OMR

MEADOW - 72 OMR

CLEMATIS - 72 OMR

CLEMATIS - 72 OMR

BRYNIES - 49 OMR

BRYNIES - 62 OMR