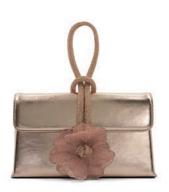

#### **CORSAGE DETAILING**

Crafted from metallic leathers, each style in this collection features an ultra-feminine floral corsage, with hand-stitched petals and a signature crystal knot embellishment in the centre

#### **CORSAGE DETAILING**

MEADOW - 72 OMR

MEADOW - 72 OMR

CLEMATIS - 72 OMR

CLEMATIS - 72 OMR

BRYNIES - 49 OMR

BRYNIES - 62 OMR