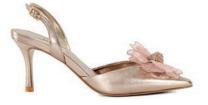

#### **CORSAGE DETAILING**

Crafted from metallic leathers, each style in this collection features an ultra-feminine floral corsage, with hand-stitched petals and a signature crystal knot embellishment in the centre

#### **CORSAGE DETAILING**

MEADOW - 72 OMR

MEADOW - 72 OMR

CLEMATIS - 72 OMR

CLEMATIS - 72 OMR

BRYNIES - 49 OMR

BRYNIES - 62 OMR