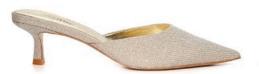

#### **CRYSTAL HAZE**

Elevate your Ramadan look with our range of styles adorned with heat-sealed iridescent crystals – inspired by the Aurora Borealis northern lights

#### CRYSTAL HAZE

MADELIN - 72 OMR

BRYSTOL - 59 OMR