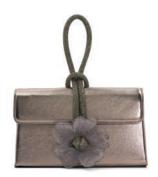

#### **CORSAGE DETAILING**

Crafted from metallic leathers, each style in this collection features an ultra-feminine floral corsage, with hand-stitched petals and a signature crystal knot embellishment in the centre

#### **CORSAGE DETAILING**

MEADOW - 72 OMR

MEADOW - 72 OMR

CLEMATIS - 72 OMR

CLEMATIS - 72 OMR

BRYNIES - 49 OMR

BRYNIES - 62 OMR