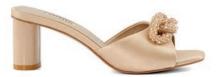

#### **CORSAGE DETAILING**

Crafted from metallic leathers, each style in this collection features an ultra-feminine floral corsage, with hand-stitched petals and a signature crystal knot embellishment in the centre

#### **CORSAGE DETAILING**

MEADOW - 72 OMR

MEADOW - 72 OMR

CLEMATIS - 72 OMR

CLEMATIS - 72 OMR

BRYNIES - 49 OMR

BRYNIES - 62 OMR