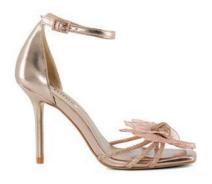

#### **CORSAGE DETAILING**

Crafted from metallic leathers, each style in this collection features an ultra-feminine floral corsage, with hand-stitched petals and a signature crystal knot embellishment in the centre

#### **CORSAGE DETAILING**

MEADOW - 72 OMR

MEADOW - 72 OMR

CLEMATIS - 72 OMR

CLEMATIS - 72 OMR

BRYNIES - 49 OMR

BRYNIES - 62 OMR