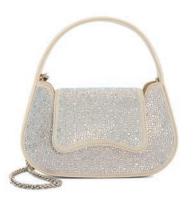

#### **CORSAGE DETAILING**

Crafted from metallic leathers, each style in this collection features an ultra-feminine floral corsage, with hand-stitched petals and a signature crystal knot embellishment in the centre

#### **CORSAGE DETAILING**

MEADOW - 72 OMR

MEADOW - 72 OMR

CLEMATIS - 72 OMR

CLEMATIS - 72 OMR

BRYNIES - 49 OMR

BRYNIES - 62 OMR