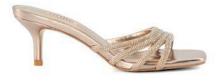

#### **CRYSTAL HAZE**

Elevate your Ramadan look with our range of styles adorned with heat-sealed iridescent crystals – inspired by the Aurora Borealis northern lights

#### CRYSTAL HAZE

MADELIN - 72 OMR

BRYSTOL - 59 OMR