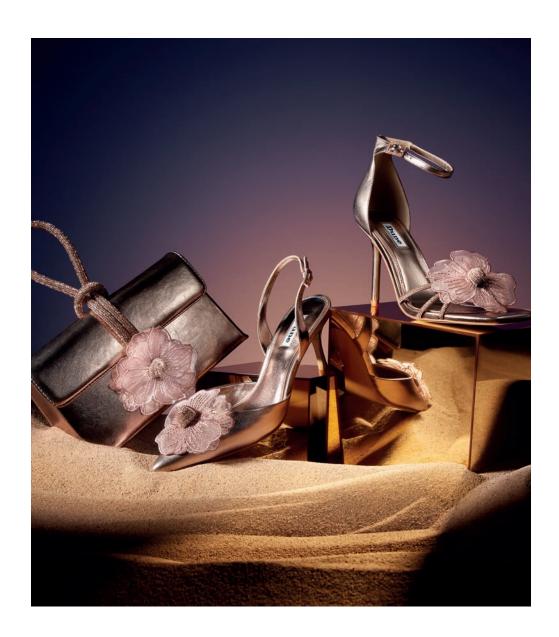

#### **CORSAGE DETAILING**

Crafted from metallic leathers, each style in this collection features an ultra-feminine floral corsage, with hand-stitched petals and a signature crystal knot embellishment in the centre

#### **CORSAGE DETAILING**

MEADOW - 72 OMR

MEADOW - 72 OMR

CLEMATIS - 72 OMR

CLEMATIS - 72 OMR

BRYNIES - 49 OMR

BRYNIES - 62 OMR