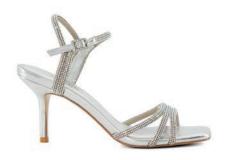

#### SCENE STEALING SHINE

Embellished with a combination of gold and bronze or silver and iridescent heat-sealed crystals for all-over sparkle – these timeless sandals are set on a chrome-plated heel to help you shine

#### **SCENE STEALING SHINE**

MALIAH - 72 OMR

MALIAH - 72 OMR

MARLOWE - 65 OMR

MARLOWE - 65 OMR