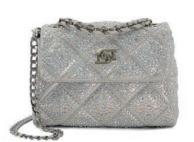

#### **CORSAGE DETAILING**

Crafted from metallic leathers, each style in this collection features an ultra-feminine floral corsage, with hand-stitched petals and a signature crystal knot embellishment in the centre

#### **CORSAGE DETAILING**

MEADOW - 72 OMR

MEADOW - 72 OMR

CLEMATIS - 72 OMR

CLEMATIS - 72 OMR

BRYNIES - 49 OMR

BRYNIES - 62 OMR