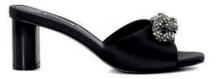

#### **CORSAGE DETAILING**

Crafted from metallic leathers, each style in this collection features an ultra-feminine floral corsage, with hand-stitched petals and a signature crystal knot embellishment in the centre

#### **CORSAGE DETAILING**

MEADOW - 72 OMR

MEADOW - 72 OMR

CLEMATIS - 72 OMR

CLEMATIS - 72 OMR

BRYNIES - 49 OMR

BRYNIES - 62 OMR