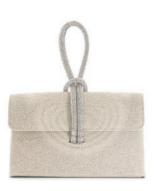

#### **CORSAGE DETAILING**

Crafted from metallic leathers, each style in this collection features an ultra-feminine floral corsage, with hand-stitched petals and a signature crystal knot embellishment in the centre

#### **CORSAGE DETAILING**

MEADOW - 72 OMR

MEADOW - 72 OMR

CLEMATIS - 72 OMR

CLEMATIS - 72 OMR

BRYNIES - 49 OMR

BRYNIES - 62 OMR