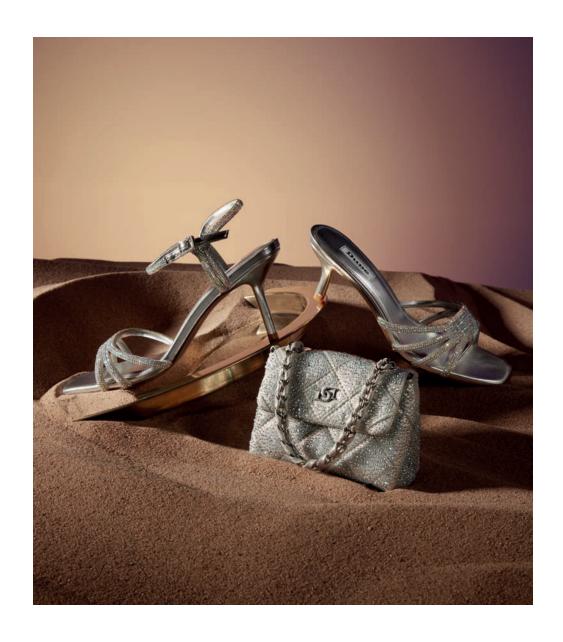

#### SCENE STEALING SHINE

Embellished with a combination of gold and bronze or silver and iridescent heat-sealed crystals for all-over sparkle – these timeless sandals are set on a chrome-plated heel to help you shine

#### **SCENE STEALING SHINE**

MALIAH - 72 OMR

MALIAH - 72 OMR

MARLOWE - 65 OMR

MARLOWE - 65 OMR