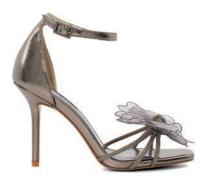

#### **CORSAGE DETAILING**

Crafted from metallic leathers, each style in this collection features an ultra-feminine floral corsage, with hand-stitched petals and a signature crystal knot embellishment in the centre

#### **CORSAGE DETAILING**

MEADOW - 72 OMR

MEADOW - 72 OMR

CLEMATIS - 72 OMR

CLEMATIS - 72 OMR

BRYNIES - 49 OMR

BRYNIES - 62 OMR