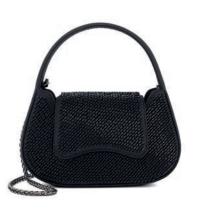

#### **CRYSTAL HAZE**

Elevate your Ramadan look with our range of styles adorned with heat-sealed iridescent crystals – inspired by the Aurora Borealis northern lights

#### CRYSTAL HAZE

MADELIN - 72 OMR

BRYSTOL - 59 OMR