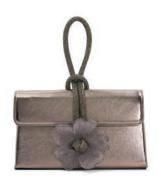

#### **CORSAGE DETAILING**

Crafted from metallic leathers, each style in this collection features an ultra-feminine floral corsage, with hand-stitched petals and a signature crystal knot embellishment in the centre

#### **CORSAGE DETAILING**

MEADOW - 62 KD

MEADOW - 62 KD

CLEMATIS - 62 KD

CLEMATIS - 62 KD

BRYNIES - 39 KD

BRYNIES - 55 KD