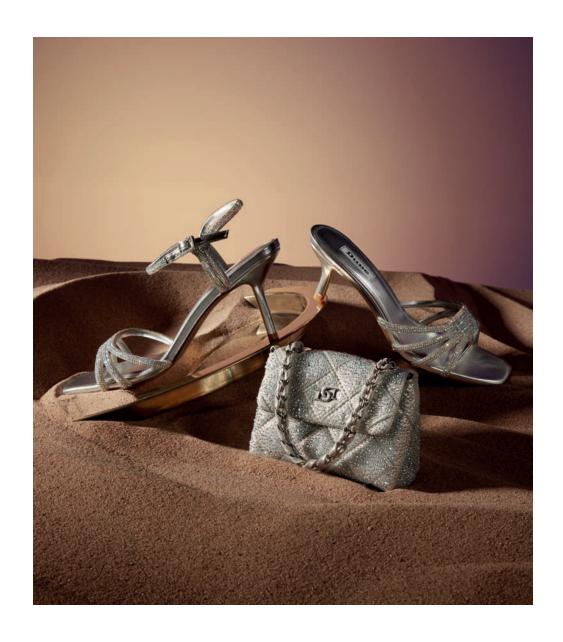

#### SCENE STEALING SHINE

Embellished with a combination of gold and bronze or silver and iridescent heat-sealed crystals for all-over sparkle – these timeless sandals are set on a chrome-plated heel to help you shine

#### **CRYSTAL HAZE**

Elevate your Ramadan look with our range of styles adorned with heat-sealed iridescent crystals – inspired by the Aurora Borealis northern lights