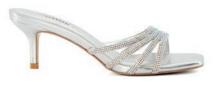

#### **CRYSTAL HAZE**

Elevate your Ramadan look with our range of styles adorned with heat-sealed iridescent crystals – inspired by the Aurora Borealis northern lights

#### CRYSTAL HAZE

CALISE - 59 KD

MADELIN - 62 KD

BRYSTOL - 49 KD