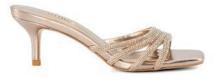

#### **CRYSTAL HAZE**

Elevate your Ramadan look with our range of styles adorned with heat-sealed iridescent crystals – inspired by the Aurora Borealis northern lights

#### CRYSTAL HAZE

CALISE - 59 KD

MADELIN - 62 KD

BRYSTOL - 49 KD