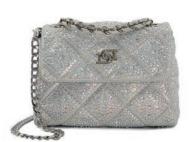

#### **CORSAGE DETAILING**

Crafted from metallic leathers, each style in this collection features an ultra-feminine floral corsage, with hand-stitched petals and a signature crystal knot embellishment in the centre

#### **CORSAGE DETAILING**

MEADOW - 62 KD

MEADOW - 62 KD

CLEMATIS - 62 KD

CLEMATIS - 62 KD

BRYNIES - 39 KD

BRYNIES - 55 KD