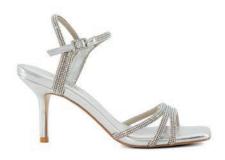

#### **CRYSTAL HAZE**

Elevate your Ramadan look with our range of styles adorned with heat-sealed iridescent crystals – inspired by the Aurora Borealis northern lights

#### CRYSTAL HAZE

CALISE - 59 KD

MADELIN - 62 KD

BRYSTOL - 49 KD