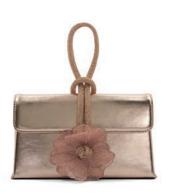

#### **CORSAGE DETAILING**

Crafted from metallic leathers, each style in this collection features an ultra-feminine floral corsage, with hand-stitched petals and a signature crystal knot embellishment in the centre

#### **CORSAGE DETAILING**

MEADOW - 62 KD

MEADOW - 62 KD

CLEMATIS - 62 KD

CLEMATIS - 62 KD

BRYNIES - 39 KD

BRYNIES - 55 KD