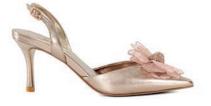

#### **CORSAGE DETAILING**

Crafted from metallic leathers, each style in this collection features an ultra-feminine floral corsage, with hand-stitched petals and a signature crystal knot embellishment in the centre

#### **CORSAGE DETAILING**

MEADOW - 62 KD

MEADOW - 62 KD

CLEMATIS - 62 KD

CLEMATIS - 62 KD

BRYNIES - 39 KD

BRYNIES - 55 KD