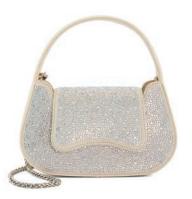

#### **CRYSTAL HAZE**

Elevate your Ramadan look with our range of styles adorned with heat-sealed iridescent crystals – inspired by the Aurora Borealis northern lights

#### CRYSTAL HAZE

CALISE - 59 KD

MADELIN - 62 KD

BRYSTOL - 49 KD