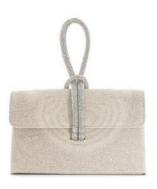

#### **CORSAGE DETAILING**

Crafted from metallic leathers, each style in this collection features an ultra-feminine floral corsage, with hand-stitched petals and a signature crystal knot embellishment in the centre

#### **CORSAGE DETAILING**

MEADOW - 62 KD

MEADOW - 62 KD

CLEMATIS - 62 KD

CLEMATIS - 62 KD

BRYNIES - 39 KD

BRYNIES - 55 KD