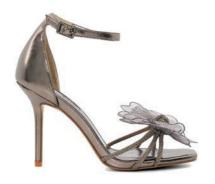

#### **CORSAGE DETAILING**

Crafted from metallic leathers, each style in this collection features an ultra-feminine floral corsage, with hand-stitched petals and a signature crystal knot embellishment in the centre

#### **CORSAGE DETAILING**

MEADOW - 62 KD

MEADOW - 62 KD

CLEMATIS - 62 KD

CLEMATIS - 62 KD

BRYNIES - 39 KD

BRYNIES - 55 KD