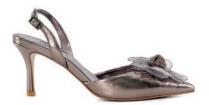

#### **CORSAGE DETAILING**

Crafted from metallic leathers, each style in this collection features an ultra-feminine floral corsage, with hand-stitched petals and a signature crystal knot embellishment in the centre

#### **CORSAGE DETAILING**

MEADOW - 62 KD

MEADOW - 62 KD

CLEMATIS - 62 KD

CLEMATIS - 62 KD

BRYNIES - 39 KD

BRYNIES - 55 KD