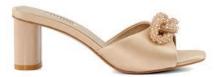

#### **CORSAGE DETAILING**

Crafted from metallic leathers, each style in this collection features an ultra-feminine floral corsage, with hand-stitched petals and a signature crystal knot embellishment in the centre

#### **CORSAGE DETAILING**

MEADOW - 62 KD

MEADOW - 62 KD

CLEMATIS - 62 KD

CLEMATIS - 62 KD

BRYNIES - 39 KD

BRYNIES - 55 KD