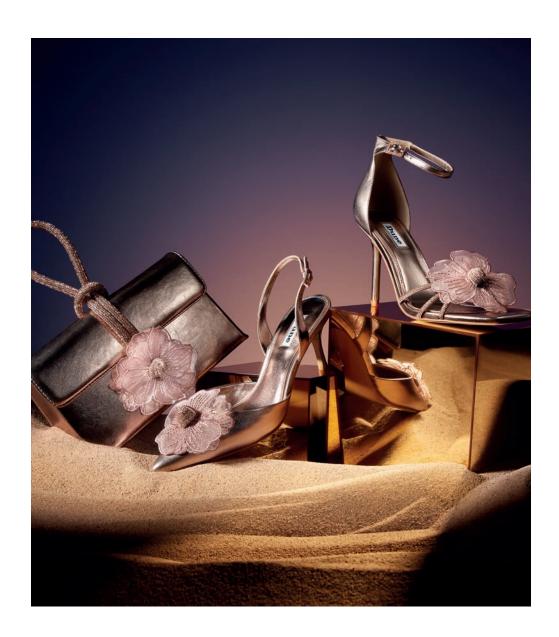

#### **CORSAGE DETAILING**

Crafted from metallic leathers, each style in this collection features an ultra-feminine floral corsage, with hand-stitched petals and a signature crystal knot embellishment in the centre

#### **CORSAGE DETAILING**

MEADOW - 62 KD

MEADOW - 62 KD

CLEMATIS - 62 KD

CLEMATIS - 62 KD

BRYNIES - 39 KD

BRYNIES - 55 KD