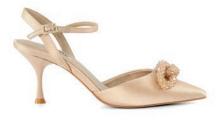

#### **UNDERSTATED ELEGANCE**

Designed with beautiful black or rose gold bugle beads to catch the light, these elegant evening styles will carry you effortlessly from day to night

#### UNDERSTATED ELEGANCE

MADELIN - 62 KD

MADELIN - 62 KD

CALISE - 59 KD

CALISE - 59 KD

BRYSTOL - 49 KD

BRYSTOL - 49 KD