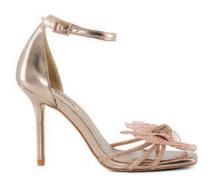

#### **CORSAGE DETAILING**

Crafted from metallic leathers, each style in this collection features an ultra-feminine floral corsage, with hand-stitched petals and a signature crystal knot embellishment in the centre

#### **CORSAGE DETAILING**

MEADOW - 62 KD

MEADOW - 62 KD

CLEMATIS - 62 KD

CLEMATIS - 62 KD

BRYNIES - 39 KD

BRYNIES - 55 KD