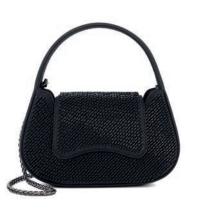

#### **CORSAGE DETAILING**

Crafted from metallic leathers, each style in this collection features an ultra-feminine floral corsage, with hand-stitched petals and a signature crystal knot embellishment in the centre

#### **CORSAGE DETAILING**

MEADOW - 62 KD

MEADOW - 62 KD

CLEMATIS - 62 KD

CLEMATIS - 62 KD

BRYNIES - 39 KD

BRYNIES - 55 KD