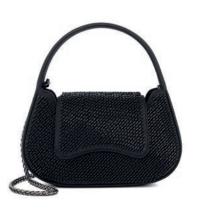

#### **UNDERSTATED ELEGANCE**

Designed with beautiful black or rose gold bugle beads to catch the light, these elegant evening styles will carry you effortlessly from day to night

#### UNDERSTATED ELEGANCE

MADELIN - 799 SAR

MADELIN - 799 SAR

CALISE - 699 SAR

CALISE - 699 SAR

BRYSTOL - 599 SAR

BRYSTOL - 599 SAR