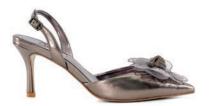

#### **CORSAGE DETAILING**

Crafted from metallic leathers, each style in this collection features an ultra-feminine floral corsage, with hand-stitched petals and a signature crystal knot embellishment in the centre

#### **CORSAGE DETAILING**

MEADOW - 799 SAR

MEADOW - 799 SAR

CLEMATIS - 799 SAR

CLEMATIS - 799 SAR

BRYNIES - 499 SAR

BRYNIES - 649 SAR