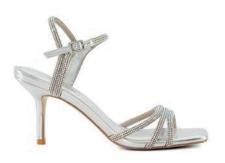

#### SCENE STEALING SHINE

Embellished with a combination of gold and bronze or silver and iridescent heat-sealed crystals for all-over sparkle – these timeless sandals are set on a chrome-plated heel to help you shine

#### **SCENE STEALING SHINE**

MALIAH - 799 SAR

MALIAH - 799 SAR

MARLOWE - 699 SAR

MARLOWE - 699 SAR