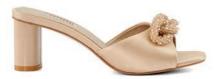

#### **CORSAGE DETAILING**

Crafted from metallic leathers, each style in this collection features an ultra-feminine floral corsage, with hand-stitched petals and a signature crystal knot embellishment in the centre

#### **CORSAGE DETAILING**

MEADOW - 799 SAR

MEADOW - 799 SAR

CLEMATIS - 799 SAR

CLEMATIS - 799 SAR

BRYNIES - 499 SAR

BRYNIES - 649 SAR