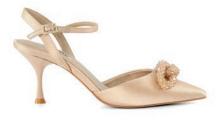

#### **CORSAGE DETAILING**

Crafted from metallic leathers, each style in this collection features an ultra-feminine floral corsage, with hand-stitched petals and a signature crystal knot embellishment in the centre

#### **CORSAGE DETAILING**

MEADOW - 799 SAR

MEADOW - 799 SAR

CLEMATIS - 799 SAR

CLEMATIS - 799 SAR

BRYNIES - 499 SAR

BRYNIES - 649 SAR