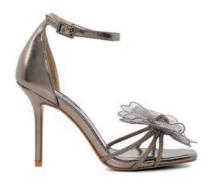

#### **CRYSTAL HAZE**

Elevate your Ramadan look with our range of styles adorned with heat-sealed iridescent crystals – inspired by the Aurora Borealis northern lights

#### CRYSTAL HAZE

MADELIN - 799 SAR

BRYSTOL - 599 SAR