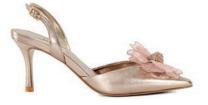

#### **CORSAGE DETAILING**

Crafted from metallic leathers, each style in this collection features an ultra-feminine floral corsage, with hand-stitched petals and a signature crystal knot embellishment in the centre

#### **CORSAGE DETAILING**

MEADOW - 799 SAR

MEADOW - 799 SAR

CLEMATIS - 799 SAR

CLEMATIS - 799 SAR

BRYNIES - 499 SAR

BRYNIES - 649 SAR