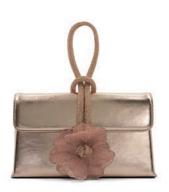

#### **CORSAGE DETAILING**

Crafted from metallic leathers, each style in this collection features an ultra-feminine floral corsage, with hand-stitched petals and a signature crystal knot embellishment in the centre

#### **CORSAGE DETAILING**

MEADOW - 799 SAR

MEADOW - 799 SAR

CLEMATIS - 799 SAR

CLEMATIS - 799 SAR

BRYNIES - 499 SAR

BRYNIES - 649 SAR