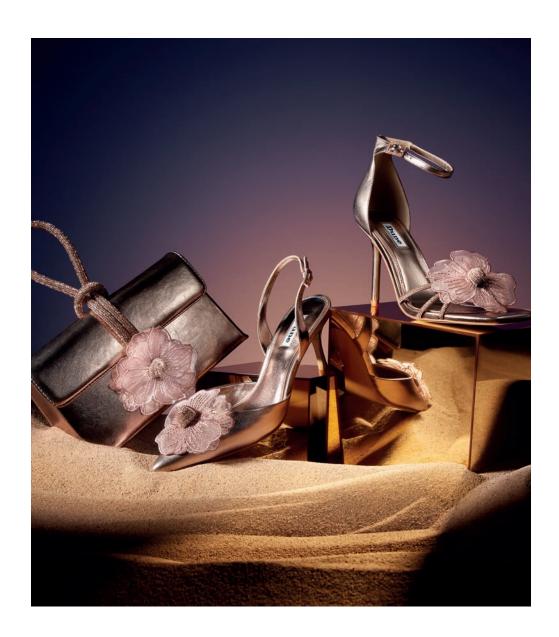

#### **CORSAGE DETAILING**

Crafted from metallic leathers, each style in this collection features an ultra-feminine floral corsage, with hand-stitched petals and a signature crystal knot embellishment in the centre

#### **CORSAGE DETAILING**

MEADOW - 799 SAR

MEADOW - 799 SAR

CLEMATIS - 799 SAR

CLEMATIS - 799 SAR

BRYNIES - 499 SAR

BRYNIES - 649 SAR