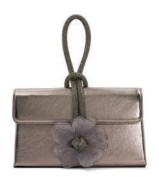

#### **CORSAGE DETAILING**

Crafted from metallic leathers, each style in this collection features an ultra-feminine floral corsage, with hand-stitched petals and a signature crystal knot embellishment in the centre

#### **CORSAGE DETAILING**

MEADOW - 799 SAR

MEADOW - 799 SAR

CLEMATIS - 799 SAR

CLEMATIS - 799 SAR

BRYNIES - 499 SAR

BRYNIES - 649 SAR