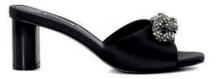

#### **CORSAGE DETAILING**

Crafted from metallic leathers, each style in this collection features an ultra-feminine floral corsage, with hand-stitched petals and a signature crystal knot embellishment in the centre

#### **CORSAGE DETAILING**

MEADOW - 799 SAR

MEADOW - 799 SAR

CLEMATIS - 799 SAR

CLEMATIS - 799 SAR

BRYNIES - 499 SAR

BRYNIES - 649 SAR