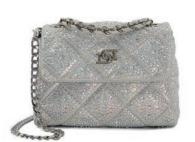

#### **CORSAGE DETAILING**

Crafted from metallic leathers, each style in this collection features an ultra-feminine floral corsage, with hand-stitched petals and a signature crystal knot embellishment in the centre

#### **CORSAGE DETAILING**

MEADOW - 799 SAR

MEADOW - 799 SAR

CLEMATIS - 799 SAR

CLEMATIS - 799 SAR

BRYNIES - 499 SAR

BRYNIES - 649 SAR