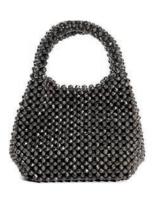

#### **CORSAGE DETAILING**

Crafted from metallic leathers, each style in this collection features an ultra-feminine floral corsage, with hand-stitched petals and a signature crystal knot embellishment in the centre

#### **CORSAGE DETAILING**

MEADOW - 799 SAR

MEADOW - 799 SAR

CLEMATIS - 799 SAR

CLEMATIS - 799 SAR

BRYNIES - 499 SAR

BRYNIES - 649 SAR