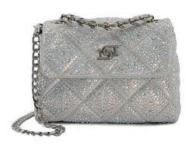

#### **CORSAGE DETAILING**

Crafted from metallic leathers, each style in this collection features an ultra-feminine floral corsage, with hand-stitched petals and a signature crystal knot embellishment in the centre

#### **CORSAGE DETAILING**

MEADOW - 72 BD

MEADOW - 72 BD

CLEMATIS - 72 BD

CLEMATIS - 72 BD

BRYNIES - 49 BD

BRYNIES - 62 BD