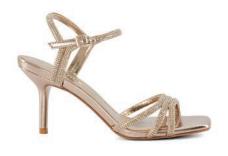

#### SCENE STEALING SHINE

Embellished with a combination of gold and bronze or silver and iridescent heat-sealed crystals for all-over sparkle – these timeless sandals are set on a chrome-plated heel to help you shine

#### **SCENE STEALING SHINE**

MALIAH - 72 BD

MALIAH - 72 BD

MARLOWE - 65 BD

MARLOWE - 65 BD