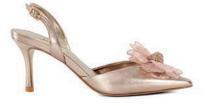

#### **CORSAGE DETAILING**

Crafted from metallic leathers, each style in this collection features an ultra-feminine floral corsage, with hand-stitched petals and a signature crystal knot embellishment in the centre

#### **CORSAGE DETAILING**

MEADOW - 72 BD

MEADOW - 72 BD

CLEMATIS - 72 BD

CLEMATIS - 72 BD

BRYNIES - 49 BD

BRYNIES - 62 BD