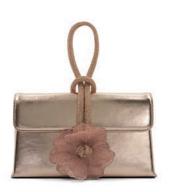

#### **CORSAGE DETAILING**

Crafted from metallic leathers, each style in this collection features an ultra-feminine floral corsage, with hand-stitched petals and a signature crystal knot embellishment in the centre

#### **CORSAGE DETAILING**

MEADOW - 72 BD

MEADOW - 72 BD

CLEMATIS - 72 BD

CLEMATIS - 72 BD

BRYNIES - 49 BD

BRYNIES - 62 BD