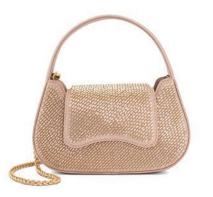

#### **CORSAGE DETAILING**

Crafted from metallic leathers, each style in this collection features an ultra-feminine floral corsage, with hand-stitched petals and a signature crystal knot embellishment in the centre

#### **CORSAGE DETAILING**

MEADOW - 72 BD

MEADOW - 72 BD

CLEMATIS - 72 BD

CLEMATIS - 72 BD

BRYNIES - 49 BD

BRYNIES - 62 BD