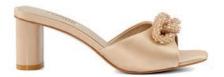

#### **CORSAGE DETAILING**

Crafted from metallic leathers, each style in this collection features an ultra-feminine floral corsage, with hand-stitched petals and a signature crystal knot embellishment in the centre

#### **CORSAGE DETAILING**

MEADOW - 72 BD

MEADOW - 72 BD

CLEMATIS - 72 BD

CLEMATIS - 72 BD

BRYNIES - 49 BD

BRYNIES - 62 BD