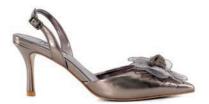

#### **CORSAGE DETAILING**

Crafted from metallic leathers, each style in this collection features an ultra-feminine floral corsage, with hand-stitched petals and a signature crystal knot embellishment in the centre

#### **CORSAGE DETAILING**

MEADOW - 72 BD

MEADOW - 72 BD

CLEMATIS - 72 BD

CLEMATIS - 72 BD

BRYNIES - 49 BD

BRYNIES - 62 BD