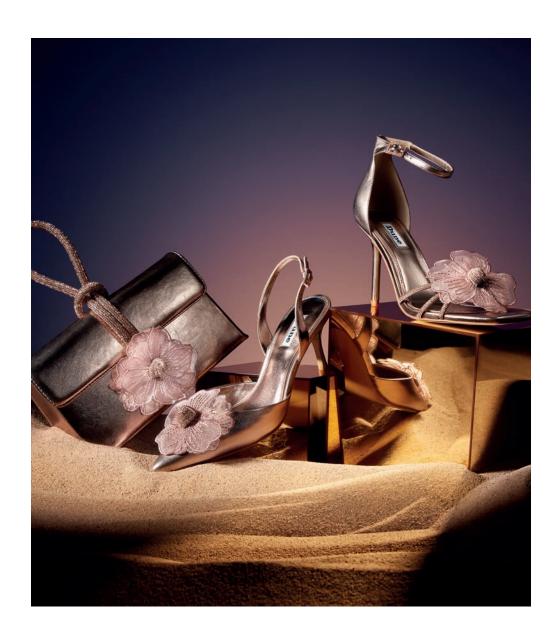

#### **CORSAGE DETAILING**

Crafted from metallic leathers, each style in this collection features an ultra-feminine floral corsage, with hand-stitched petals and a signature crystal knot embellishment in the centre

#### **CORSAGE DETAILING**

MEADOW - 72 BD

MEADOW - 72 BD

CLEMATIS - 72 BD

CLEMATIS - 72 BD

BRYNIES - 49 BD

BRYNIES - 62 BD