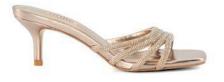

#### **CRYSTAL HAZE**

Elevate your Ramadan look with our range of styles adorned with heat-sealed iridescent crystals – inspired by the Aurora Borealis northern lights

#### CRYSTAL HAZE

CALISE - 65 BD

MADELIN - 72 BD

BRYSTOL - 59 BD