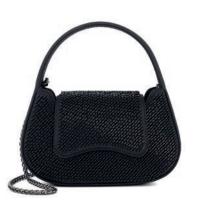

#### **CORSAGE DETAILING**

Crafted from metallic leathers, each style in this collection features an ultra-feminine floral corsage, with hand-stitched petals and a signature crystal knot embellishment in the centre

#### **CORSAGE DETAILING**

MEADOW - 72 BD

MEADOW - 72 BD

CLEMATIS - 72 BD

CLEMATIS - 72 BD

BRYNIES - 49 BD

BRYNIES - 62 BD