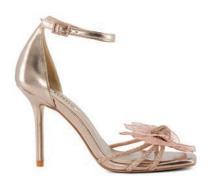

#### **CORSAGE DETAILING**

Crafted from metallic leathers, each style in this collection features an ultra-feminine floral corsage, with hand-stitched petals and a signature crystal knot embellishment in the centre

#### **CORSAGE DETAILING**

MEADOW - 72 BD

MEADOW - 72 BD

CLEMATIS - 72 BD

CLEMATIS - 72 BD

BRYNIES - 49 BD

BRYNIES - 62 BD