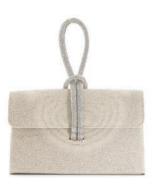

#### **CORSAGE DETAILING**

Crafted from metallic leathers, each style in this collection features an ultra-feminine floral corsage, with hand-stitched petals and a signature crystal knot embellishment in the centre

#### **CORSAGE DETAILING**

MEADOW - 72 BD

MEADOW - 72 BD

CLEMATIS - 72 BD

CLEMATIS - 72 BD

BRYNIES - 49 BD

BRYNIES - 62 BD