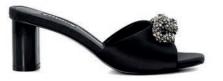

#### **CORSAGE DETAILING**

Crafted from metallic leathers, each style in this collection features an ultra-feminine floral corsage, with hand-stitched petals and a signature crystal knot embellishment in the centre

#### **CORSAGE DETAILING**

MEADOW - 72 BD

MEADOW - 72 BD

CLEMATIS - 72 BD

CLEMATIS - 72 BD

BRYNIES - 49 BD

BRYNIES - 62 BD