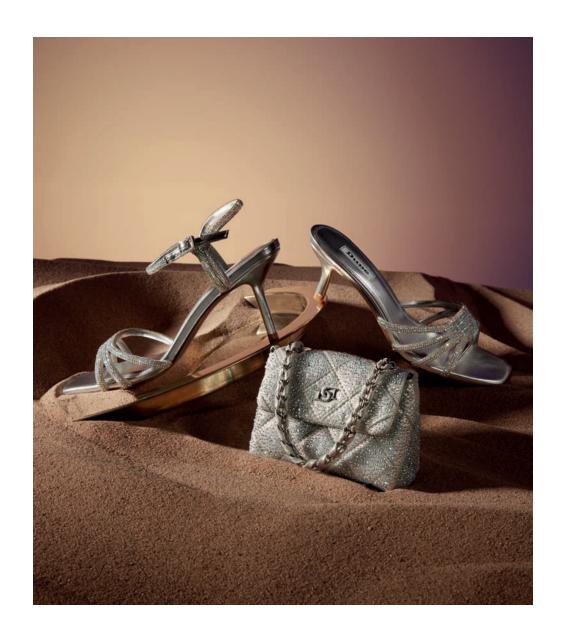

#### SCENE STEALING SHINE

Embellished with a combination of gold and bronze or silver and iridescent heat-sealed crystals for all-over sparkle – these timeless sandals are set on a chrome-plated heel to help you shine

#### **SCENE STEALING SHINE**

MALIAH - 72 BD

MALIAH - 72 BD

MARLOWE - 65 BD

MARLOWE - 65 BD

#### **SCENE STEALING SHINE**

EMSES - 52 BD

SPARKLIE - 32 BD