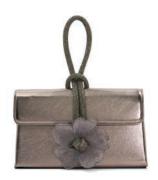

#### **CORSAGE DETAILING**

Crafted from metallic leathers, each style in this collection features an ultra-feminine floral corsage, with hand-stitched petals and a signature crystal knot embellishment in the centre

#### **CORSAGE DETAILING**

MEADOW - 72 BD

MEADOW - 72 BD

CLEMATIS - 72 BD

CLEMATIS - 72 BD

BRYNIES - 49 BD

BRYNIES - 62 BD