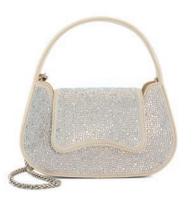

#### **CORSAGE DETAILING**

Crafted from metallic leathers, each style in this collection features an ultra-feminine floral corsage, with hand-stitched petals and a signature crystal knot embellishment in the centre

#### **CORSAGE DETAILING**

MEADOW - 72 BD

MEADOW - 72 BD

CLEMATIS - 72 BD

CLEMATIS - 72 BD

BRYNIES - 49 BD

BRYNIES - 62 BD